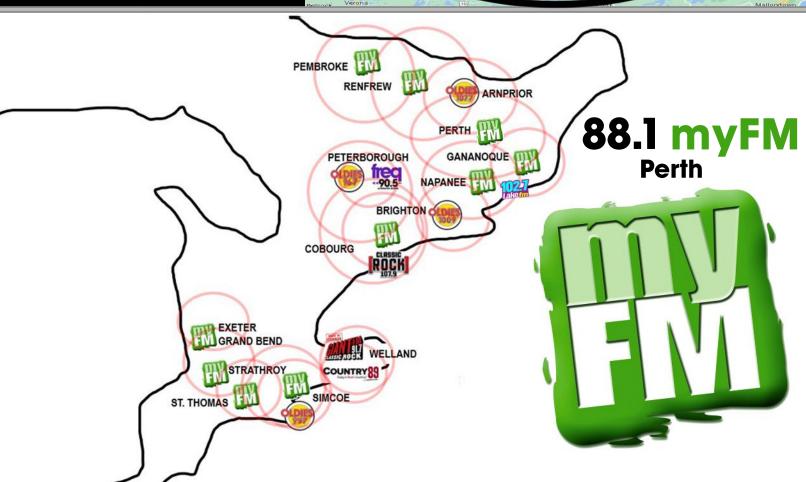

## CONTENT CARING COMMUNITY

OUR BRANDS

**88.1 myFM** Lementalesetsteetsteened 60/40 **Audience** (Female/Male)

**47**% Listen "All Day" Visit Lanrkleedstoday.ca on a daily basis at work

94%

Use Facebook WMAN RELIGIONS OF