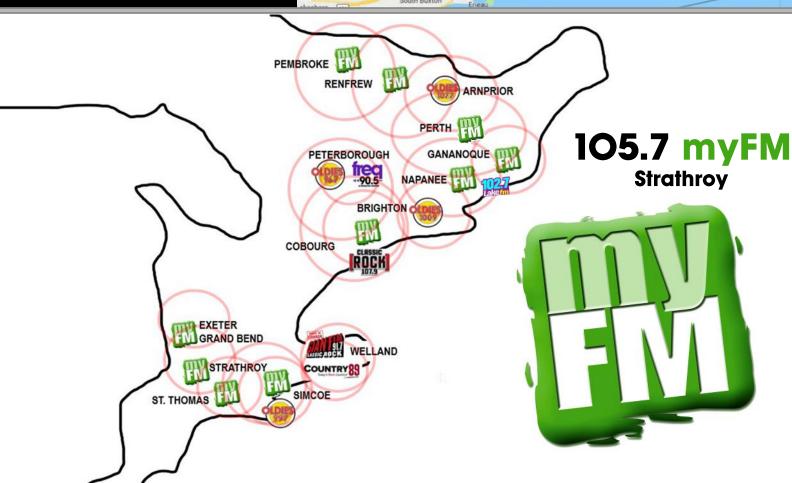

Research data estimates

20,000 - 22,000 **Weekly Listeners** 

**Source: Listener Survey** May 2023

IMPACT • GROWTH • PROFIT

Breaking and Local News

- Contests
- Local Events Coverage
- Heavy Community Involvement
- Junior Hockey Coverage