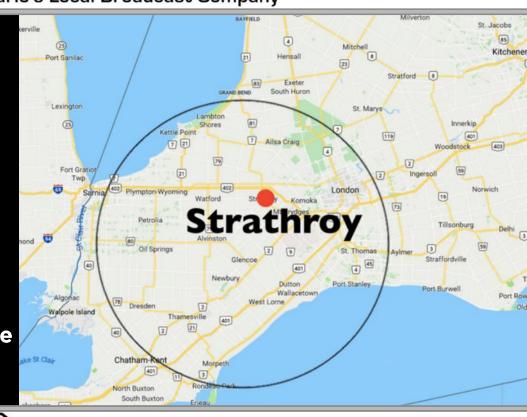

Research data estimates

20,000 - 22,000 **Weekly Listeners** 

**Source: Listener Survey** May 2023

IMPACT • GROWTH • PROFIT

Breaking and Local News

- Contests
- Local Events Coverage
- Heavy Community Involvement
- Junior Hockey Coverage