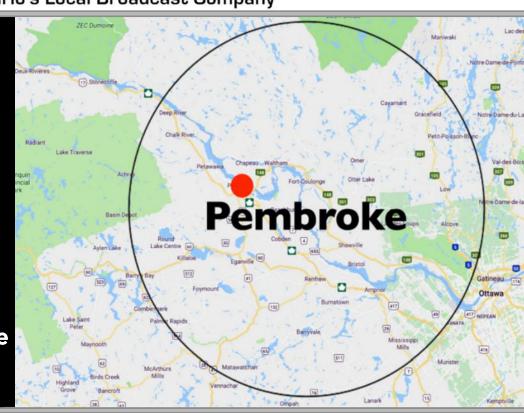

63% Age 15 - 64 \$24.8 Billion

\*Ontario Average Retail Sales Per Month

Miers your sterou

Research data estimates

25,000 - 30,000 Weekly Listeners

Source: Listener Survey May 2023

ME BROADCASTING CORPORATION

IMPACT • GROWTH • PROFIT

"Ontario's Local Broadcast Company"

- Breaking and Local **News**
- Contests
- Local Events Coverage
- Heavy Community **Involvement**
- Junior Hockey Coverage