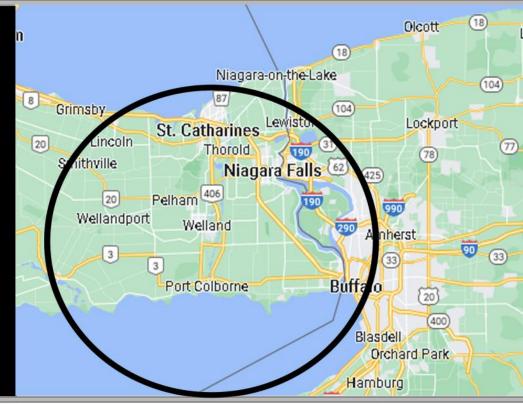

Use **Facebook**  EVANT FEITINGS OF

Solo Stelle

Average Family

Average Age

447,890

**Population** 

64% Age 15 - 64

4.8 Billion \*Ontario Average Retail

Sales Per Month

Meter your stelle

Research data estimates

50,000 - 56,000 **Weekly Listeners** 

**Source: Listener Survey** May 2023

IMPACT • GROWTH • PROFIT

 Breaking and Local News

- Contests
- Local Events Coverage
- Heavy Community Involvement