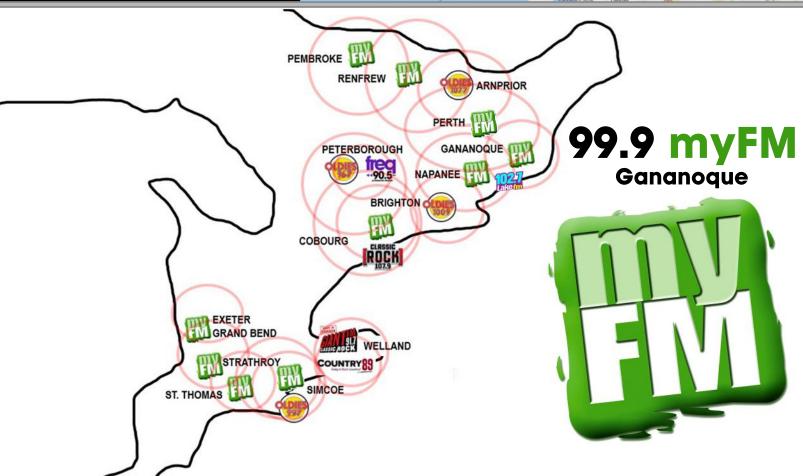

## CONTENT CARING COMMUNITY

OUR BRANDS

99.9 myFM **Cananoquenowea**  60/40 **Audience** (Female/Male)

47% Listen "All Day" at work

Visit Gananoquenow.ca on a daily basis

4.8 Billion

\*Ontario Average Retail