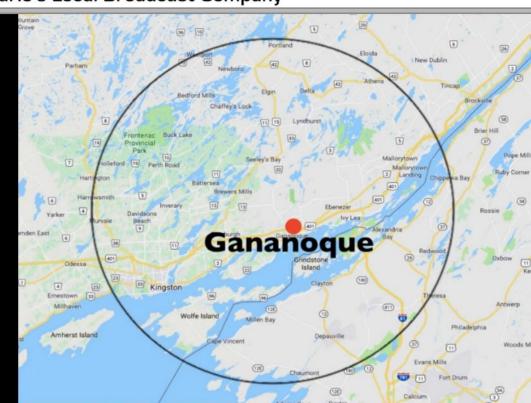

## CONTENT CARING COMMUNITY

OUR BRANDS

99.9 myFM **Cananoquenowea**  60/40 **Audience** (Female/Male)

47% Listen "All Day" at work

Visit Gananoquenow.ca on a daily basis

4.8 Billion

\*Ontario Average Retail