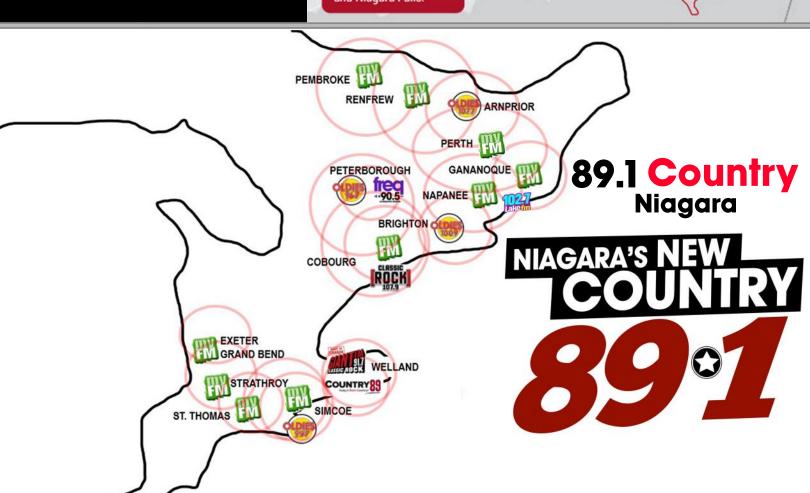

## NIAGARA'S NEW COUNTRY

89.1 Country Country 89.com 60/40 **Audience** (Female/Male)

Listen "All Day"

Visit Country89.com on a daily basis at work

94%

Use Facebook

OCUMBINATION RESIDENTATION OF THE PROPERTY OF