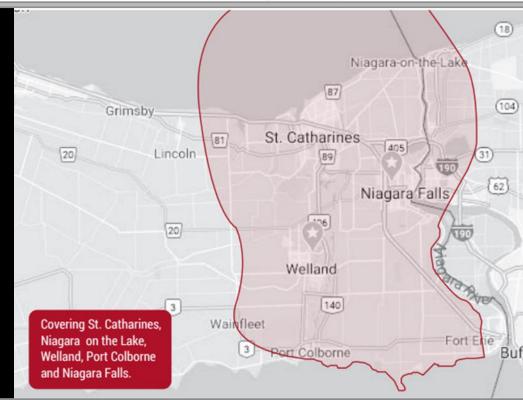

Solo Stelle

Average Family

Average Age

447,89C

**Population** 

54% Age 15 - 64

4.8 Billion \*Ontario Average Retail

Sales Per Month