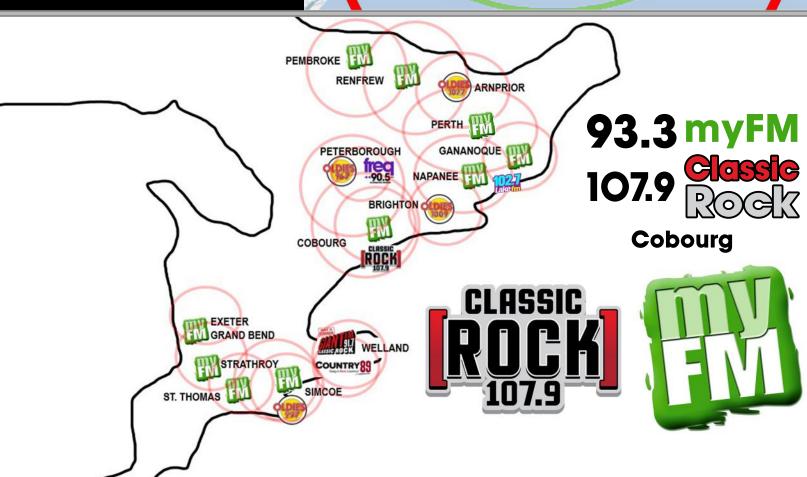

## CONTENT CARING COMMUNITY

OUR BRANDS

**93.3 myFM** 107.9

Conorliumberlandea Glassieroeki07/2.ea 60/40 **Audience** (Female/Male)

Listen "All Day" at work

Visit Gonorthumberland.ca or Classicrock1079.ca on a daily basis

Research data estimates

76,000 Weekly Listeners

**Source: Listener Survey** May 2023

IMPACT • GROWTH • PROFIT

"Ontario's Local Broadcast Company"

- Breaking and Local **News**
- Contests
- Local Events Coverage
- Heavy Community **Involvement**
- Hockey Coverage