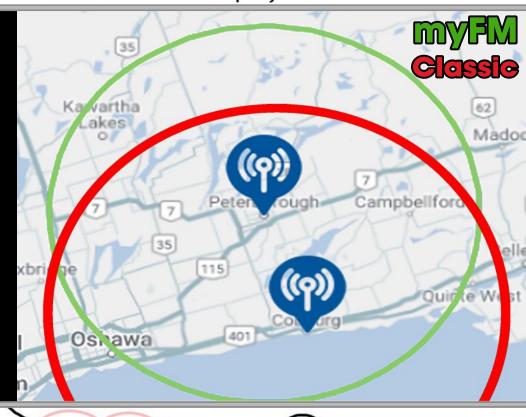

## CONTENT CARING COMMUNITY

OUR BRANDS

**93.3 myFM** 107.9

Conorliumberlandea Glassieroeki07/2.ea 60/40 **Audience** (Female/Male)

Listen "All Day" at work

Visit Gonorthumberland.ca or Classicrock1079.ca on a daily basis

Research data estimates

76,000 Weekly Listeners

**Source: Listener Survey** May 2023

IMPACT • GROWTH • PROFIT

"Ontario's Local Broadcast Company"

- Breaking and Local **News**
- Contests
- Local Events Coverage
- Heavy Community **Involvement**
- Hockey Coverage